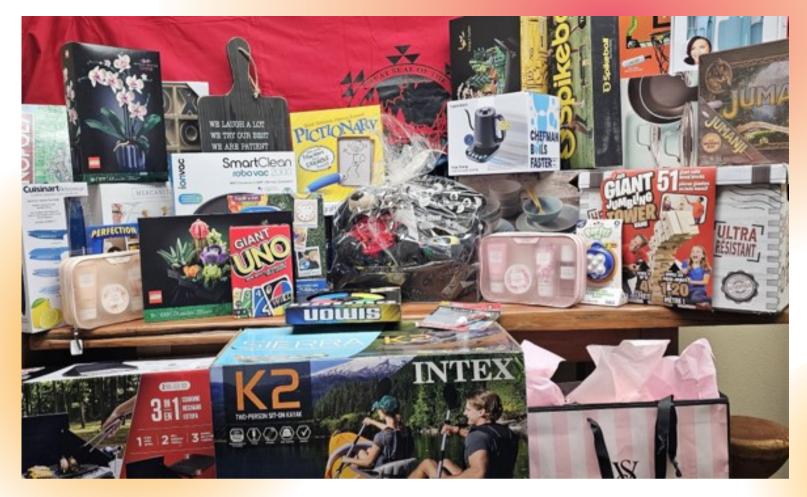

## Raffle Prizes!

- THERE WILL BE AT LEAST ONE RAFFLE AT EACH CLASS AND A GRAND PRIZE DRAWING AT THE END OF THE CLASS SERIES
- EACH ATTENDEE WILL RECEIVE A RAFFLE TICKET FOR THE RAFFLE ON THE DAY OF EACH CLASS
- GRAND PRIZE TICKETS ARE PROVIDED AT THE LAST MEETING FOR ATTENDEES WHO ATTENDED AT LEAST 70% OF THE CLASSES

## **RAFFLES INCLUDE:**

FAMILY BOARD GAMES
OUTDOOR FAMILY ACTIVITIES
SELF CARE
FAMILY LEGO ACTIVITIES